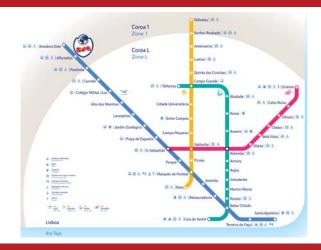

#### **Excellent Location**

SEE Learning Center is located in Alfornelos, a friendly neighbourhood in the greater Lisbon area. Alfornelos has great accessibility to transportation and is only 20 minutes from Lisbon's vibrant downtown (Baixa) by Metro.

This friendly, residential area appeared a century ago when farmland was replaced with urban development. Alfornelos has a population of 14,305 and it is one of the youngest neighbourhoods in the greater Lisbon area.