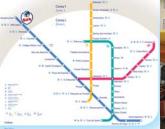

#### **Excellent Location**

SEE Learning Center is located in Alfornelos, a friendly neighbourhood in the greater Lisbon area. Alfornelos has great accessibility to transportation and is only 20 minutes from Lisbon's vibrant downtown (Baixa) by Metro.